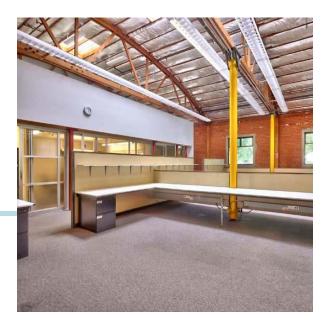

## EMERYVILLE BRICK AND TIMBER OFFICE SPACE

**PROPERTY HIGHLIGHTS** 

- MOTIVATED TO SUB-LEASE
- TWO MONTHS FREE RENT
- PROCURING BROKER INCENTIVIZED COMMISSION
- 5 private parking spaces
- 3 private glass enclosed offices or conference rooms
- Complete kitchen and dinette
- Open floor plan, ample skylights
- Exposed brick interior, and timber trusses
- Separately metered
- HV/AC zoned system, insulated ceiling
- Fiber optic available
- Including 730± sq. ft. open mezzanine
- Available immediately