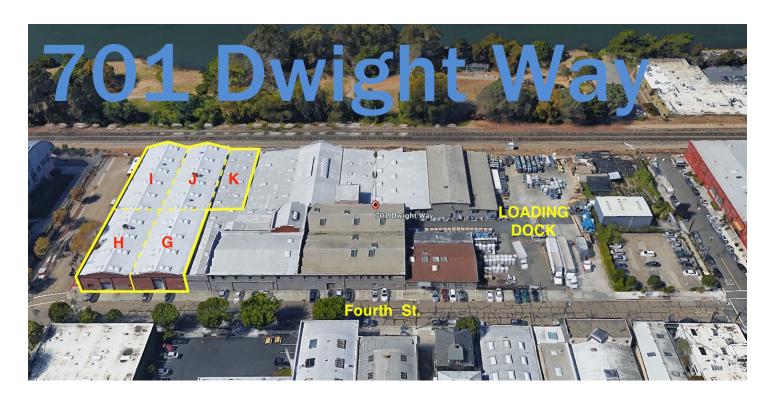

**SIZE** 

H: ±4,810 J: ±5932 **OFFERED AT** 

\$1.25 - 1.75 /sq. ft/mo.

#### **LOCATION**

701 Dwight Way Suite I

732 Addison Street Suite "C" Berkeley, CA 94710