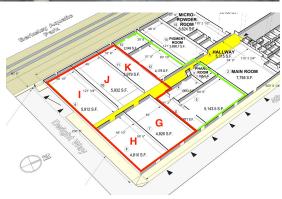

# **FOR LEASE**

# **WEST BERKELEY WAREHOUSE**

## **PROPERTY HIGHLIGHTS**

- Freshly sandblasted brick walls and trusses
- Level-in loading
- Brand new windows
- Access to exterior loading dock
- High ceilings
- Tons of natural light
- Heavy power
- Forklift/Dock services available
- Central East Bay
- Near UC Berkeley

**SIZE** 

H: ±4,810 J: ±5932 **OFFERED AT** 

\$1.25 - 1.75 /sq. ft/mo.

#### **LOCATION**

701 Dwight Way Suite I





732 Addison Street Suite "C" Berkeley, CA 94710

### **Steve Smith**

BRE# 01330154 ss@noryost.com 510-527-3400 x12

#### John Norheim

BRE # 00770171 jn@noryost.com 510-527-3400 x10