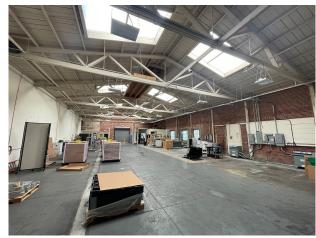

## **PROPERTY HIGHLIGHTS**

- Freshly sandblasted brick walls and trusses
- Level-in loading
- Brand new windows
- Access to exterior loading dock
- High ceilings
- Tons of natural light
- Heavy power
- Forklift/Dock services available
- Central East Bay
- Near UC Berkeley