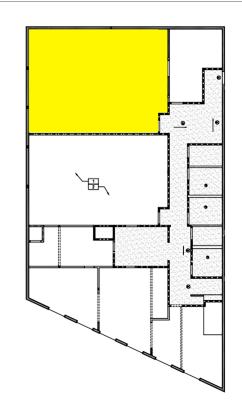

## **PROPERTY HIGHLIGHTS**

- Open-plan office, versatile floorplan
- Tall ceilings with 23' clear height with beautiful, exposed wood beams, new skylight
- Second floor, walk up only
- High visibility building in bustling retail district
- Classic building with period details and curb appeal
- Entire building undergoing complete remodel
- December delivery
- Shared remodeled restrooms
- Independent, merchants and renown eateries nearby
- Near Paulista, Marzano, East Bay Dance Center and more
- High foot and car traffic

### SIZE

±1250 sq. ft.