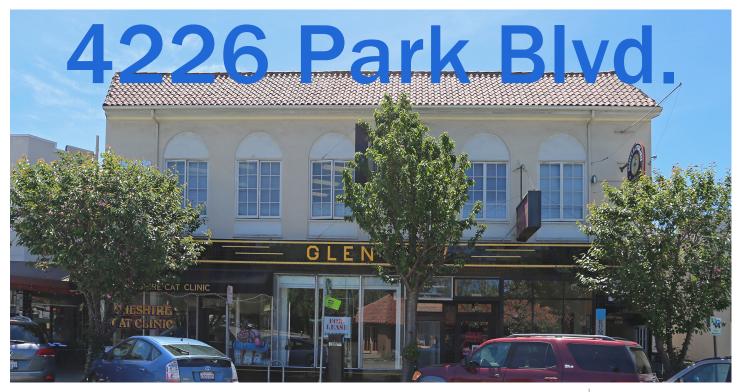

## **LOCATION**

4226 Park Blvd. In Glenview

## **OFFERED AT**

\$2,500/month I.G

### SIZE

±1250 sq. ft.