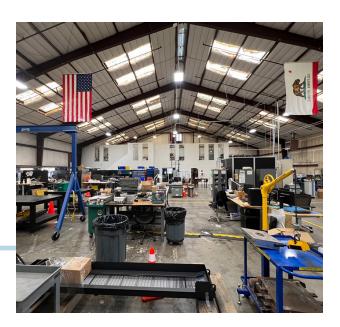

## **PROPERTY HIGHLIGHTS**

- 11,000± sq. ft. warehouse
- 600 Amps 3 phase power Heavy distribution
- Fully sprinklered
- Three space heaters
- Skylights, Ceiling insulated
- Semi dock-high, and level-in roll up doors
- Highly improved office space, Conference rooms
- Zoned MULI Mixed Use Light Industrial
- Shared use of courtyard
- Kitchen/ Breakroom, three bathrooms
- New LED lighting
- Many improvements
- Major remodel to code
- Available 2/1/2023