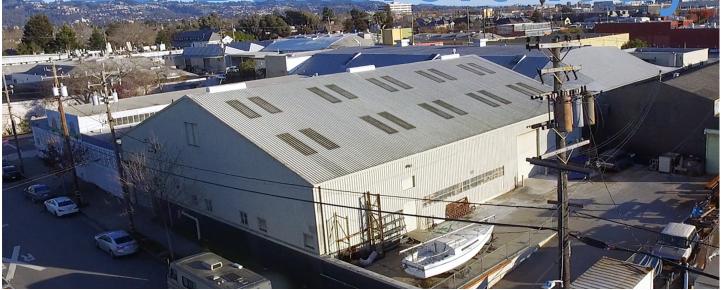

## **PROPERTY HIGHLIGHTS**

- 11,000± sq. ft. warehouse
- 600 Amps 3 phase power Heavy distribution
- Fully sprinklered
- Three space heaters
- Skylights, Ceiling insulated
- Semi dock-high, and level-in roll up doors
- Highly improved office space, Conference rooms
- Zoned MULI Mixed Use Light Industrial
- Shared use of courtyard
- Kitchen/ Breakroom, three bathrooms
- New LED lighting
- Many improvements
- Major remodel to code
- Available 2/1/2023

732 Addison Street Suite "C" Berkeley, CA 94710 **John Norheim** BRE # 00770171 jn@noryost.com 510-527-3400 x10 **Steve Smith** BRE# 01330154 ss@noryost.com 510-527-3400 x12 LOCATION 710 Bancroft Way **OFFERED AT** \$1.85 / sq. ft. IG

**SIZE** 11,000± sq.ft.

All information furnished herein was provided by sources deemed reliable, but no representation is made or implied as to the accuracy thereof.