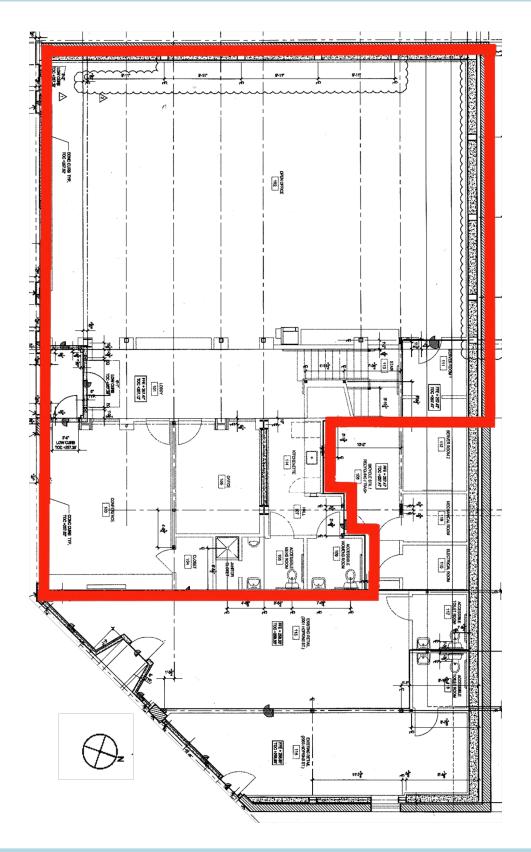

#### SIZE

±3,117 sq. ft.

732 Addison Street Suite "C" Berkeley, CA 94710 John Norheim BRE # 00770171

jn@noryost.com 510-527-3400 x10 Elena Holsman BRE# 01731812 eh@noryost.com 510-527-3400 x11