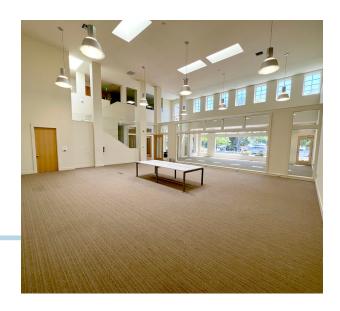

#### PROPERTY HIGHLIGHTS

- Great open plan office
- Two large open areas divided by beautiful glass partitions
- Ground floor space with great entry
- Large window lined conference room equipped for projector
- 1 private executive office
- Fully equipped kitchenette
- HV/AC
- High ceilings
- Lots of natural light
- 2 ADA bathrooms with 1 private shower
- Server room with dedicated air
- Space in excellent condition
- Short walk to Solano Ave. and North Shattuck
- Available immediately
- Can be divided into two smaller suites