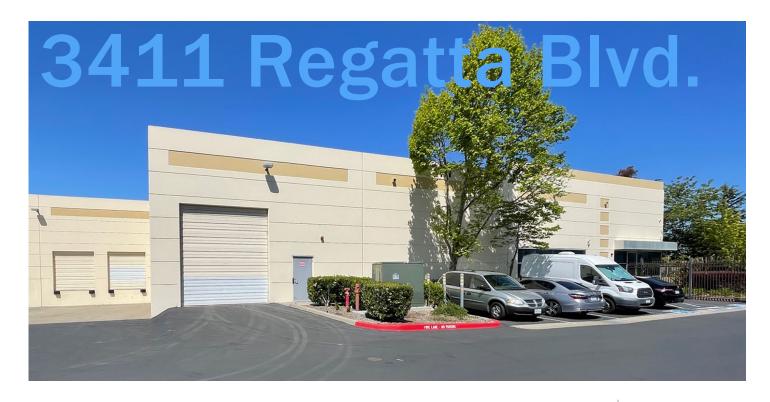

# **PROPERTY HIGHLIGHTS**

- 18' clear height
- Two Dock-high (48" x 9'w x 10'h)
- Level-in roll-up (12'w x 14'h)
- 1,000 amps / 3 Phase / 480v/277v
- ±1,130 sq.ft. office
- Private offices
- Conference room
- ADA restrooms
- Reception
- Ample mezzanine Storage
- Skylights
- Over 20 parking spaces
- Located just off Regatta Blvd. I580 Exit

#### **LOCATION**

3411 Regatta Blvd., Richmond OFFERED AT

\$1.45 IG