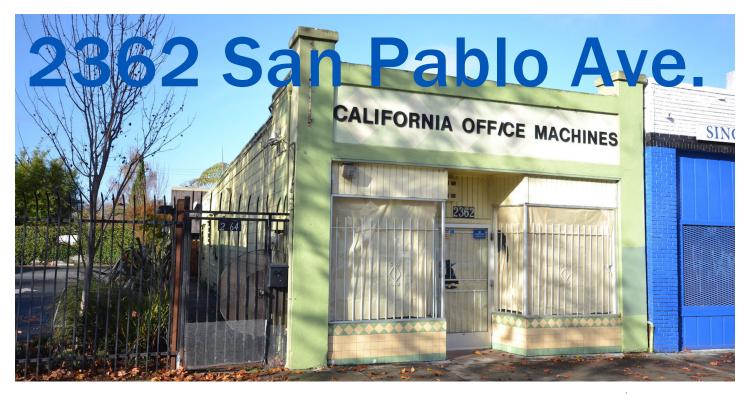

### FRONT BUILDING (2362)

- Single-story, wood framed
- Kitchenette, Restroom

#### **Steve Smith** BRE# 01330154 ss@noryost.com 510-527-3400 x12

**John Norheim** BRE # 00770171 jn@noryost.com 510-527-3400 x10 LOCATION 2362 San Pablo Ave. Berkeley **OFFERED AT** \$795,000

SIZE

Front Building: ±1,525 sq. ft. Rear Building: ±845 sq. ft. Lot: 3,380 sq. ft.