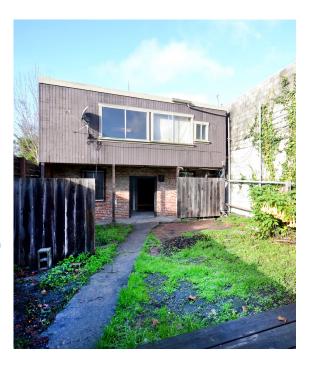

### REAR BUILDING (2364)

- Two-story, Brick & wood framing
- Kitchen, Full bath
- Potbelly stove

732 Addison Street Suite "C" Berkeley, CA 94710