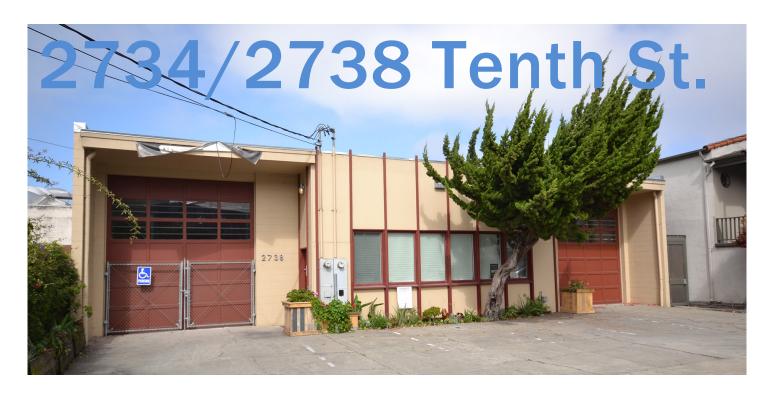

## **WEST BERKELEY WAREHOUSE**

#### LOCATION

2734 / 2738 Tenth Street Between Grayson and Pardee