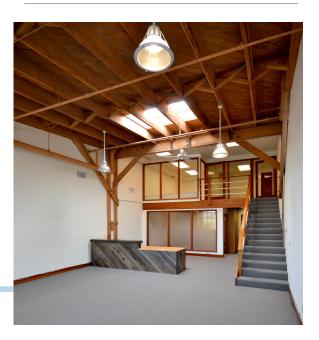

## **PROPERTY HIGHLIGHTS:**

- High-ceilinged space with great natural light
- Operable windows and skylights
- Walk to restaurants and Berkeley Bowl West
- Free shuttle to Ashby and McArthur Bart, Dwight Way bus to downtown Berkeley
- Fitness and dance studio with a range of classes
- Enclosed parking in garage and two lots