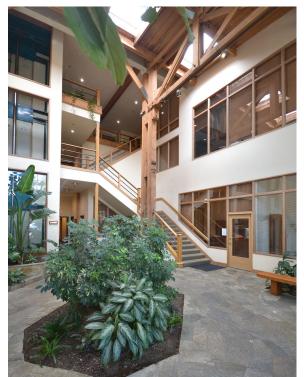

## **PROPERTY HIGHLIGHTS:**

- High-ceilinged space with great natural light
- Operable windows and skylights
- Walk to restaurants and Berkeley Bowl West
- Free shuttle to Ashby and McArthur Bart, Dwight Way bus to downtown Berkeley
- Fitness and dance studio with a range of classes
- Enclosed parking in garage and two lots