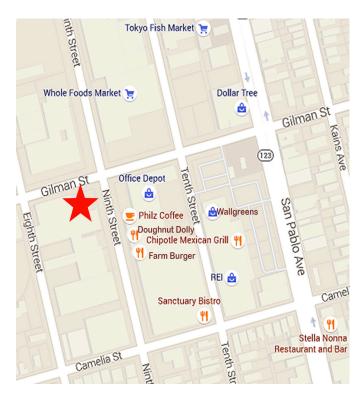

## **PROPERTY HIGHLIGHTS**

- Incredible location in the heart of Berkeley's vibrant Gilman
  District
- Sleek wide-open floor plan, private office, and private bathroom
- Zoned MULI. Uses may include: Warehouse/Office, Maker/Retailers, and other light manufacturers
- Fantastic corner location with exposure to Whole Foods, Philz, and other eateries
- One block from Office Depot, Chipotle, Walgreens, REI, Gilman Brewery, and many other retailers
- Off-street parking available
- Can be combined with Suite 100 for a total of 6,250 sq. ft.

# LOCATION

950 Gilman St. Berkeley