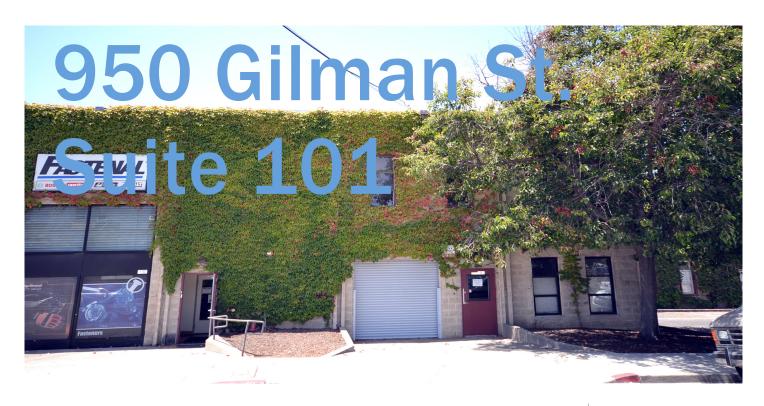

# LOCATION

950 Gilman St. Berkeley

## **PROPERTY HIGHLIGHTS**

- Incredible location in the heart of Berkeley's vibrant Gilman
  District
- Sleek wide-open floor plan, private office, and private bathroom
- Zoned MULI. Uses may include: Warehouse/Office, Maker/Retailers, and other light manufacturers
- Fantastic corner location with exposure to Whole Foods, Philz, and other eateries
- One block from Office Depot, Chipotle, Walgreens, REI, Gilman Brewery, and many other retailers
- Off-street parking available
- Can be combined with Suite 100 for a total of 6,250 sq. ft.