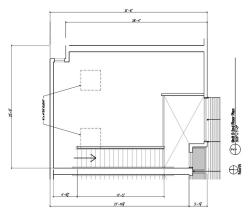

## PROPERTY HIGHLIGHTS

- Centro 1331 Office Condo
- Open plan first floor and mezzanine
- Contemporary Design LEED Certified
- Efficient Radiant heating
- Glass Roll-up door
- Polished concrete floor
- Private Restroom
- Solar (2KW array)
- Kitchenette
- High Speed Broadband available
- 2 parking spaces
- Close to Whole Foods, Picante Mexican Restaurant, Farm Burger, Fieldwork & Gilman Breweries, Philz Coffee, REI, North Face Outlet, & more
- Available immediately

## **John Norheim** BRE # 00770171 jn@noryost.com 510-527-3400 x10

**Steve Smith** BRE# 01330154 ss@noryost.com 510-527-3400 x12 **SIZE** 1,317 sq.ft.

OFFERED AT \$3.75 F.S. (excluding interior janitorial)

## LOCATION

1331 Seventh St. Suite D First floor and mezzanine

All information furnished herein was provided by sources deemed reliable, but no representation is made or implied as to the accuracy thereof.