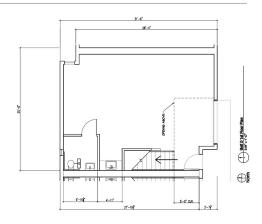

## PROPERTY HIGHLIGHTS

- Centro 1331 Office Condo
- Open plan first floor and mezzanine
- Contemporary Design LEED Certified
- Efficient Radiant heating
- Glass Roll-up door
- Polished concrete floor
- Private Restroom
- Solar (2KW array)
- Kitchenette
- High Speed Broadband available
- 2 parking spaces
- Close to Whole Foods, Picante Mexican Restaurant, Farm Burger, Fieldwork & Gilman Breweries, Philz Coffee, REI, North Face Outlet, & more
- Available immediately

## **John Norheim** BRE # 00770171 jn@noryost.com 510-527-3400 x10

**Steve Smith** BRE# 01330154 ss@noryost.com 510-527-3400 x12 **SIZE** 1,317 sq.ft.

OFFERED AT \$3.75 F.S. (excluding interior janitorial)

## LOCATION

1331 Seventh St. Suite D First floor and mezzanine

All information furnished herein was provided by sources deemed reliable, but no representation is made or implied as to the accuracy thereof.