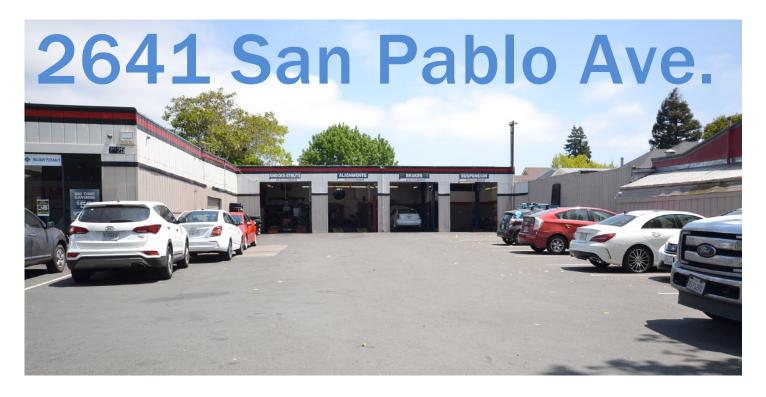

## **PROPERTY HIGHLIGHTS**

- San Pablo Avenue property
- Improved with small building housing 4 auto bays totaling
  2,200± sq. ft.
- Designated by City as an "Automotive site"
- May also be used as permitted in C-W zoning
- Big O is current Lessee
- Ownership has termination right
- A.P.N. 54-1786-14-1

## **LOCATION**

2641 San Pablo Avenue, Berkeley