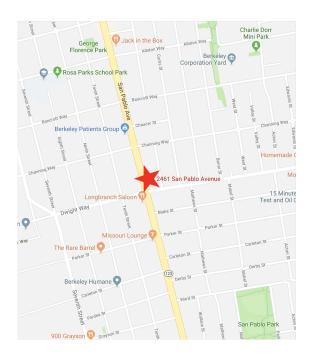

## **FOR SALE**

## WEST BERKELEY SAN PABLO AVE. PARCEL

## **PROPERTY HIGHLIGHTS**

- San Pablo Avenue property
- Improved with small building housing 4 auto bays totaling
  2,200± sq. ft.
- Designated by City as an "Automotive site"
- May also be used as permitted in C-W zoning
- Big O is current Lessee
- Ownership has termination right
- A.P.N. 54-1786-14-1

NORHEIM YOST

> 732 Addison Street Suite "C" Berkeley, CA 94710

John Norheim

BRE # 00770171 jn@noryost.com

510-527-3400 x10

**Steve Smith** 

BRE# 01330154 ss@noryost.com 510-527-3400 x12 SIZE

8,500± sq. ft. parcel (55' x 155')

OFFERED AT

\$1,285,000.00

## **LOCATION**

2641 San Pablo Avenue, Berkeley