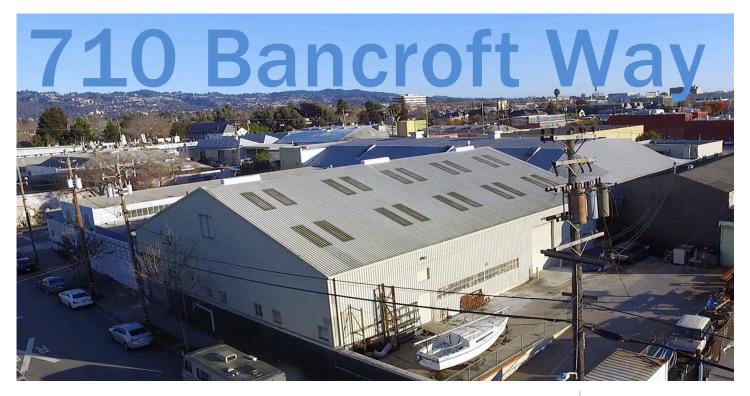

# WEST BERKELEY INDUSTRIAL BUILDING

### **PROPERTY HIGHLIGHTS**

- 11,000± sq. ft. metal warehouse
- 600 Amps 3 phase power
- · Fully sprinklered
- · Space heat
- Skylights
- Semi dock hi, and level in roll up doors
- Office space
- Zoned MULI Mixed Use Light Industrial
- · Shared use of courtyard

### **LOCATION**

710 Bancroft Way

732 Addison Street Suite "C" Berkeley, CA 94710