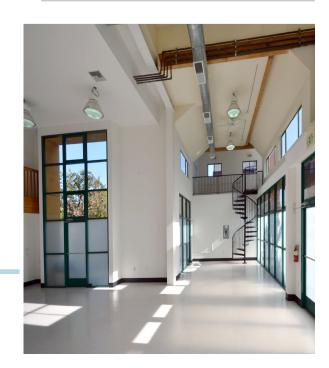

## PROPERTY HIGHLIGHTS

- Great space including mezzanine
- Street identity
- 3 off street parking spaces
- High ceilings
- Lots of natural light plus skylights
- 1 ADA bathroom
- HV/AC
- Small kitchenette
- 1 block to the Berkeley Bowl
- 2 blocks to Ashby BART

SIZE 2,146± sq.ft. including mezzanines **OFFERED AT** \$2.10/sq.ft. + CAM of \$.15/sq. ft.

LOCATION 2930 Shattuck Avenue # 304 Just north of Ashby Avenue