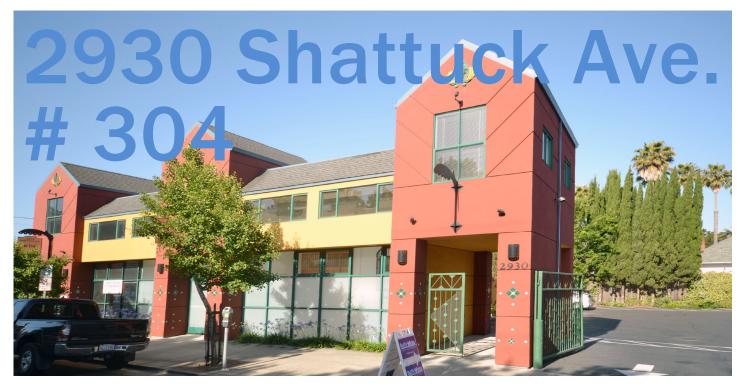

## FOR LEASE BERKELEY SHATTUCK AVENUE

**OFFICE OR RETAIL SPACE** 

SIZE 2,146± sq.ft. including mezzanines **OFFERED AT** \$2.10/sq.ft. + CAM of \$.15/sq. ft.

LOCATION 2930 Shattuck Avenue # 304 Just north of Ashby Avenue