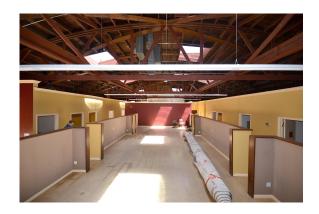

## **PROPERTY HIGHLIGHTS:**

- High Ceilings, Exposed Barrel-Truss
- Nine perimeter Private offices
- Large open-plan middle space
- Private Restrooms
- Retail frontage
- Huge skylights
- Storage
- Centrally located in Downtown Berkeley. Two blocks from BART, UC Berkeley, and Berkeley City College. Just off Shattuck between the YMCA, Berkeley Public Library, and Hotel Shattuck. Surrounded by restaurants, shopping and public parking.