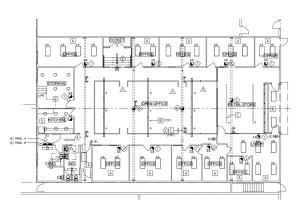

## **PROPERTY HIGHLIGHTS:**

- High Ceilings, Exposed Barrel-Truss
- Nine perimeter Private offices
- Large open-plan middle space
- Private Restrooms
- Retail frontage
- Huge skylights
- Storage
- Centrally located in Downtown Berkeley. Two blocks from BART, UC Berkeley, and Berkeley City College. Just off Shattuck between the YMCA, Berkeley Public Library, and Hotel Shattuck. Surrounded by restaurants, shopping and public parking.

**LOCATION** 2210 Harold Way, Berkeley **OFFERED AT** Negotiable

**SIZE** ±6,000 sq.ft.

732 Addison Street Suite "C" Berkeley, CA 94710 **Steve Smith** BRE# 01330154 ss@noryost.com 510-527-3400 x12 **John Norheim** BRE # 00770171 jn@noryost.com 510-527-3400 x10