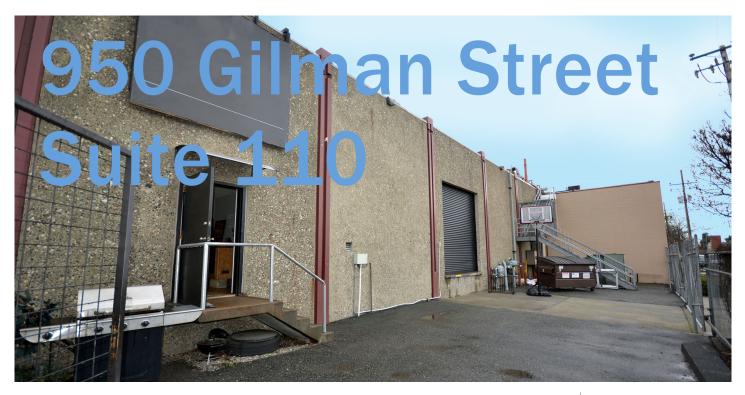

## FOR LEASE ELEGANT WAREHOUSE SPACE

## **PROPERTY HIGHLIGHTS**

- Wide open layout with high ceilings
- Exclusive yard for parking or outside use
- Dock high roll-up door
- Two en-suite bathrooms and kitchenette
- Mezzanine office
- Light Industrial Use Only
- Incredible location in the heart of Berkeley's vibrant Gilman District next to Whole Foods, Philz, Farm Burger, and Gilman Brewery

NORHEIM VOST

> 732 Addison Street Suite "C" Berkeley, CA 94710

Colby Katz BRE# 01949015 ck@noryost.com 510-527-3400 x15 **LOCATION** 950 Gilman St. Suite 110 **OFFERED AT** \$1.70/sq. ft./month IG

**SIZE** ± 4,455 sq. ft.