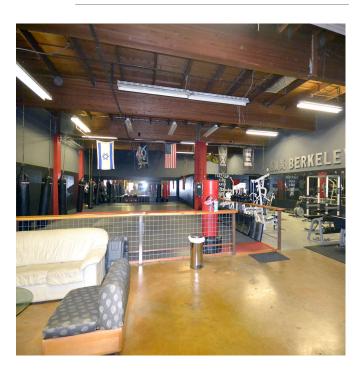

## **PROPERTY HIGHLIGHTS**

- Wide open layout with high ceilings
- Exclusive yard for parking or outside use
- Dock high roll-up door
- Two en-suite bathrooms and kitchenette
- Mezzanine office
- Light Industrial Use Only
- Incredible location in the heart of Berkeley's vibrant Gilman District next to Whole Foods, Philz, Farm Burger, and Gilman Brewery