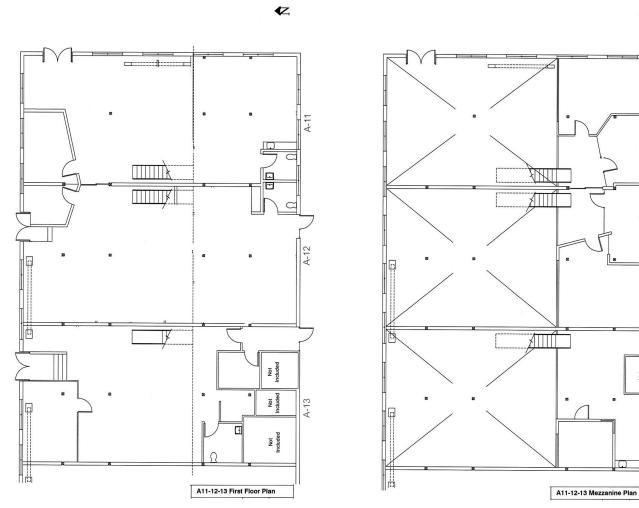

#### LOCATION

918 Parker St., Berkeley Suites A-11, A-12, A-13

#### SIZE

A-11: ±2,270 sq.ft. A-12: ±2,530 sq.ft. A-13: ±2,080 sq.ft. Can be combined

**⊄**Z

Not Included