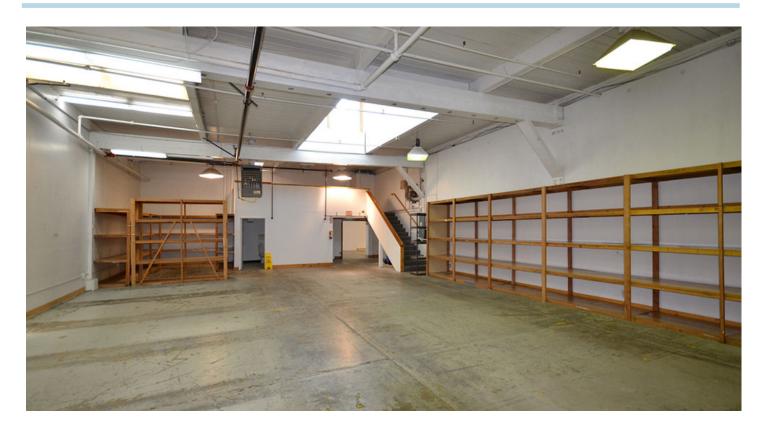

#### **PROPERTY HIGHLIGHTS**

- Small Light Industrial spaces
- · High ceilings
- Skylights
- · Dock-high access
- Restrooms
- Small offices
- Kitchenette
- Gilman District near Whole Foods, Philz Coffee, Farm Burger, REI, Walgreens