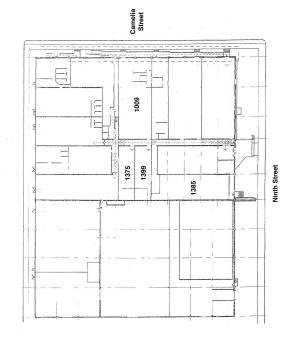

## LOCATION

1385 – 1399 Ninth Street

#### SIZE

1385 - ±3,950 SF 1375 - ±1,755 SF 1399 - ±1,790 SF

NORHEIM CYOST

> 732 Addison Street Suite "C" Berkeley, CA 94710