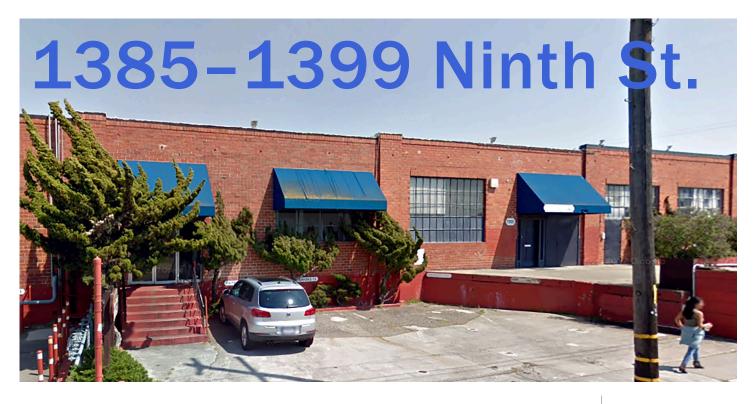

# **FOR LEASE**

### RARE WEST BERKELEY LIGHT INDUSTRIAL SPACES

## LOCATION

1385 – 1399 Ninth Street

#### **OFFERED AT**

1385 - \$1.75/SF 1375 - \$2.00/SF 1399 - \$2.00/SF

#### **PROPERTY HIGHLIGHTS**

- Small Light Industrial spaces
- · High ceilings
- Skylights
- · Dock-high access
- Restrooms
- Small offices
- Kitchenette
- Gilman District near Whole Foods, Philz Coffee, Farm Burger, REI, Walgreens

#### SIZE

1385 - ±3,950 SF 1375 - ±1,755 SF 1399 - ±1,790 SF

NORHEIM CYOST

> 732 Addison Street Suite "C" Berkeley, CA 94710

#### **Steve Smith**

BRE# 01330154 ss@noryost.com 510-527-3400 x12



# 1385 - 1399 Ninth Street