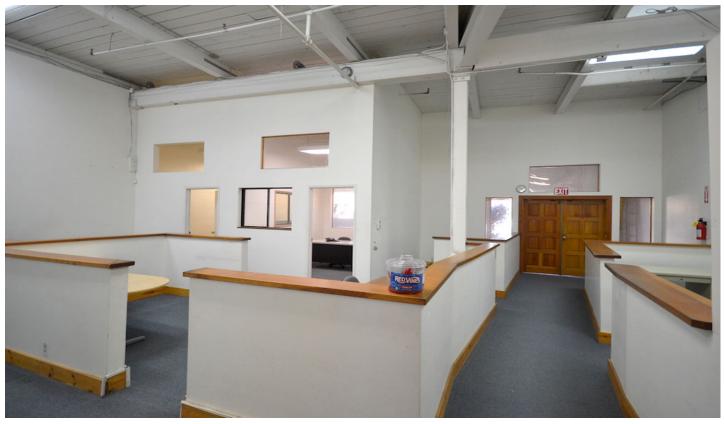

#### **PROPERTY HIGHLIGHTS**

- Small Light Industrial spaces
- · High ceilings
- Skylights
- · Dock-high access
- Restrooms
- Small offices
- Kitchenette
- Gilman District near Whole Foods, Philz Coffee, Farm Burger, REI, Walgreens