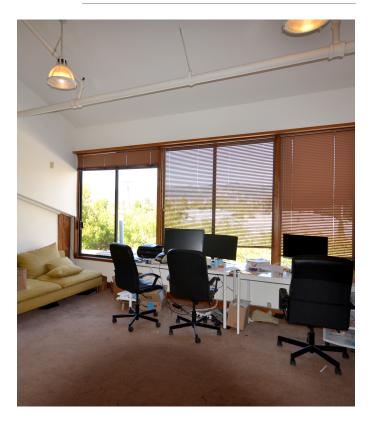

## **OFFICE FOR SUBLET** LOVELY LIGHT-FILLED OFFICE IN "PARKER PLAZA"

## **PROPERTY HIGHLIGHTS**

- Open layout with upstairs mezzanine
- Great light throughout
- Small kitchenette
- Beautiful common entry perfect for visiting clients
- Building amenities include an onsite manager, security, showers, sauna, and onsite cafe.
- Off-street parking available
- Excellent West Berkeley Location near many eateries
- Landlord pays for water/sewer
- Sublet goes through December 31, 2018