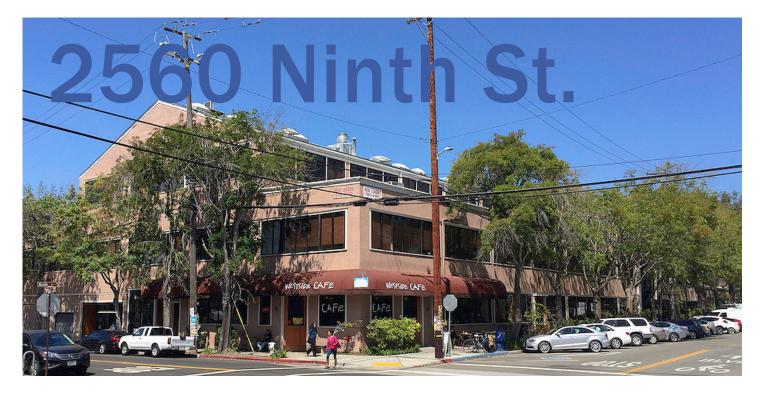

## **OFFICE FOR SUBLET** LOVELY LIGHT-FILLED OFFICE IN "PARKER PLAZA"

## **PROPERTY HIGHLIGHTS**

- Open layout with upstairs mezzanine
- Great light throughout
- Small kitchenette
- Beautiful common entry perfect for visiting clients
- Building amenities include an onsite manager, security, showers, sauna, and onsite cafe.
- Off-street parking available
- Excellent West Berkeley Location near many eateries
- Landlord pays for water/sewer
- Sublet goes through December 31, 2018



Berkeley, CA 94710

Suite "C"

Colby Katz BRE# 01949015 ck@noryost.com 510-527-3400 x15

All information furnished herein was

provided by sources deemed reliable, but no representation is made or implied as to the accuracy thereof.

LOCATION 2560 Ninth St.

## **OFFERED AT** \$2,100.00 per month

**SIZE** ± 9