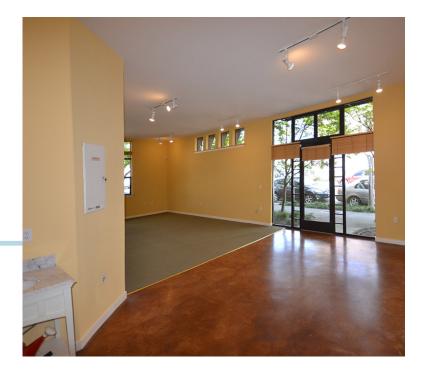

## **PROPERTY HIGHLIGHTS**

- Two story office condo
- Like new condition
- Corner property
- Open floor plan
- Bamboo, concrete, and carpeted flooring
- High ceilings, lots of natural light
- Operable skylights.
- 1 bathroom
- 2 off street parking spaces