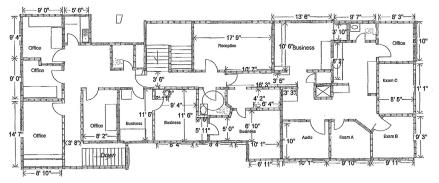

**LOCATION** 2961 Summit St., Oakland **OFFERED AT** \$2.40/sq. ft. IG

**SIZE** ± 5,300 sq. ft.

2961 SUMMIT STREET, FIRST FLOOR Approximate Dimensions

2961 SUMMIT STREET, SECOND FLOOR Approximate Dimensions