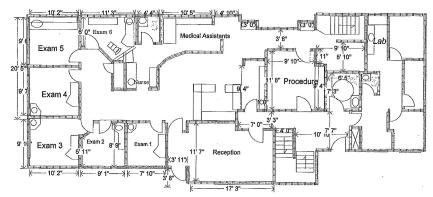

**LOCATION** 2961 Summit St., Oakland **OFFERED AT** \$2.40/sq. ft. IG

**SIZE** ± 5,300 sq. ft.

2961 SUMMIT STREET, FIRST FLOOR Approximate Dimensions

2961 SUMMIT STREET, SECOND FLOOR Approximate Dimensions