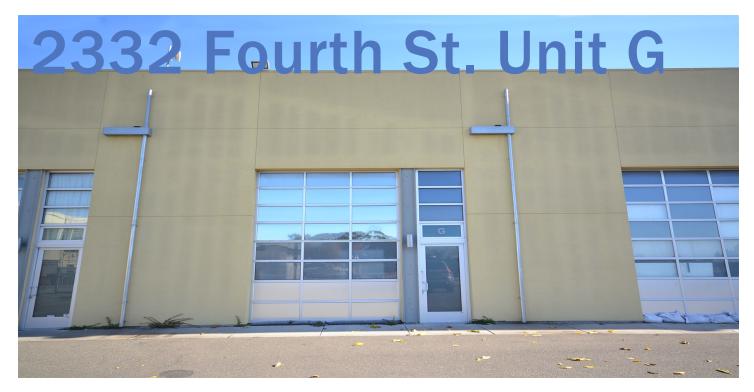

| FOR LEASE<br>West Berkeley Great LT. INDUSTRIAL/R&D/STUDIO                                                             | <b>SIZE</b><br>1,300± sq. ft.                    | <b>LEASE RATE</b><br>\$2.75/sq.ft. I.G. |
|------------------------------------------------------------------------------------------------------------------------|--------------------------------------------------|-----------------------------------------|
| PROPERTY HIGHLIGHTS                                                                                                    | LOCATION<br>2332-4 <sup>th</sup> Street Unit "G" | <b>AVAILABLE</b><br>April 1, 2021       |
| <ul> <li>Space can accommodate many uses.</li> <li>1 200+ sq. ft including finished carpeted mozzapine used</li> </ul> | between Bancroft and<br>Channing Way             |                                         |