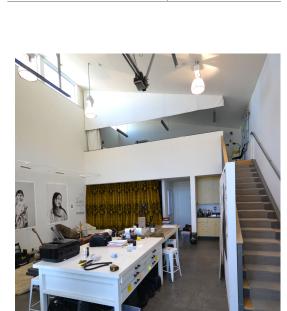

- 1,300± sq. ft. including finished carpeted mezzanine used as office.
- Space in excellent condition.
- Glass and metal motorized roll up door.
- High ceilings, operable windows
- Comcast, alarm, electrical distribution.
- Kitchenette, ADA bathroom
- Many improvements, great natural light.
- 100 amps power
- New construction in 2007
- On site parking
- Painted white thru out, stained concrete floor
- Walk to Fourth Street shops and Restaurants
- 3+ blocks to BART Shuttle Route