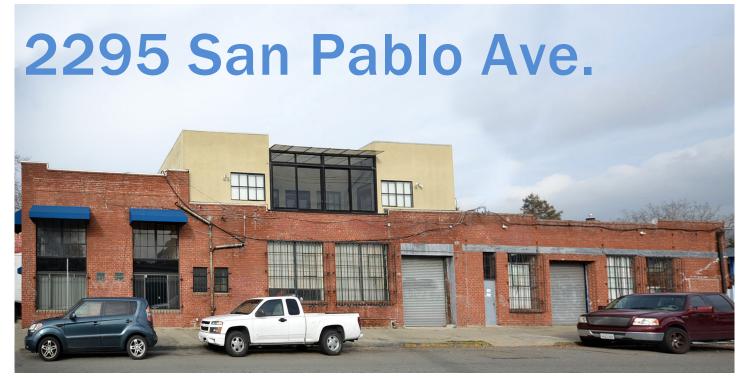

# **TWO OFFICE/WAREHOUSE SPACES**

## LOCATION 2295 San Pablo Ave., Berkeley

**OFFERED AT** 2295A - \$1.75 IG 2295B - \$1.75 IG

## SIZE

2295A - 1,707 sq. ft. 2295B - 2400 sq. ft.