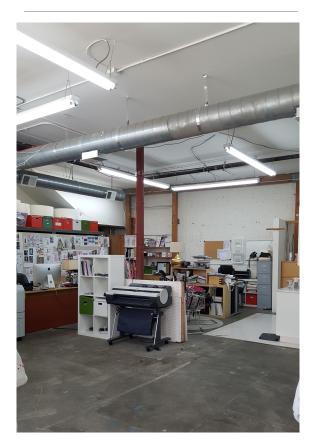

### 2295A

- High ceilings
- Shared bathroom
- Shared kitchenette
- Exclusive use to roll-up door
- Open plan with small room for storage

#### <u>2295B</u>

- High ceilings
- Private bathroom
- Private kitchenette
- Exclusive use to roll-up door
- Open plan with conference room
- Extra storage space.