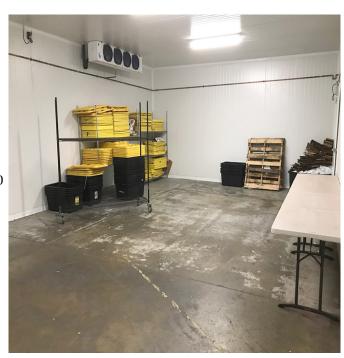

### **PROPERTY HIGHLIGHTS**

- 20x35 ft. walk-in cooler and 15x10 ft. walk-in freezer
- Open layout with high ceilings and racks for storage
- Dock high roll-up door
- Exclusive yard with electric gate for parking or outside use
- Two bathrooms and mezzanine storage
- Light industrial Use only
- Tenant pays utilities and CAMs (\$.10 per sq. ft.)
- One block from Philz and Whole Foods with easy access to I-80