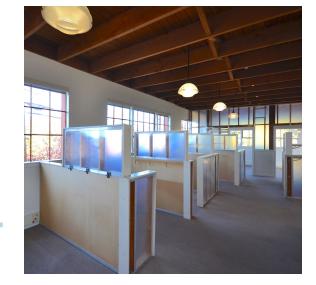

## **PROPERTY HIGHLIGHTS**

- Second Floor Office Suite
- Brick and timber
- Several adaptable workstations available
- Two private offices
- Brand new kitchenette
- Restroom
- Server/storage closet
- Free West Berkeley Shuttle to Ashby BART
- Close to cafe's, restaurants, West Berkeley Bowl