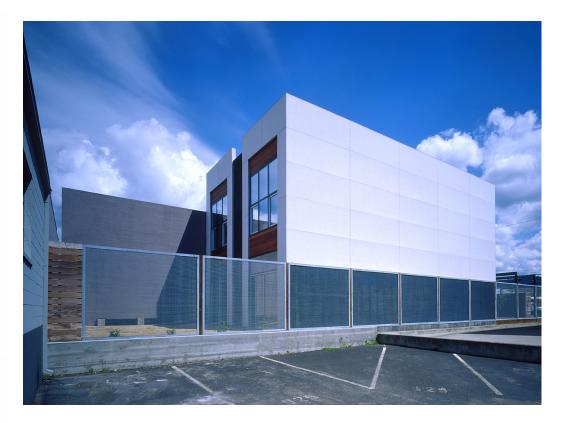

# BEAUTIFUL STAND-ALONE BUILDING WITH PRIVATE YARD AND PARKING

#### **PROPERTY HIGHLIGHTS**

- Over \$300,000 reduction
- ±2,900 sq. ft. of state-of-the-art office space
- Can be used as four individual offices or one office unit
- Great natural light
- Exposed ceilings
- 24 Solar panels
- Radiant Heat
- Gated parking
- Concrete Floors
- Private back patio
- Cardkey access to building

#### LOCATION

1240 Sixth Street, Berkeley

### **1240 SIXTH STREET**