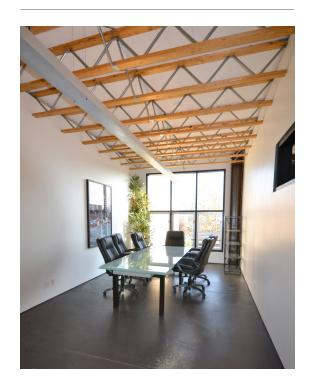

#### **PROPERTY HIGHLIGHTS**

- Over \$300,000 reduction
- ±2,900 sq. ft. of state-of-the-art office space
- Can be used as four individual offices or one office unit
- Great natural light
- Exposed ceilings
- 24 Solar panels
- Radiant Heat
- Gated parking
- Concrete Floors
- Private back patio
- Cardkey access to building