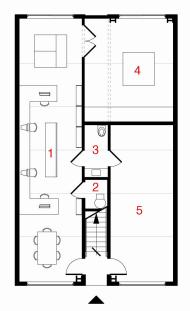

#### **GROUND FLOOR PLAN**

- 1. STUDIO
- 2. MECH
- 3. BATH
- 4. SHOP
- 5. SUITE B
- 6. SUITE C
- 7. SUITE D

Θ