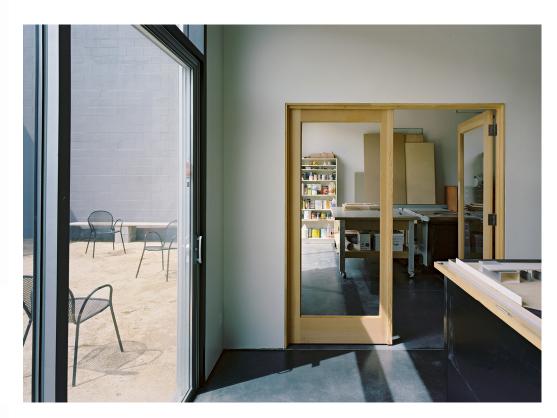

#### **PROPERTY HIGHLIGHTS**

- Over \$300,000 reduction
- ±2,900 sq. ft. of state-of-the-art office space
- Can be used as four individual offices or one office unit
- Great natural light
- Exposed ceilings
- 24 Solar panels
- Radiant Heat
- Gated parking
- Concrete Floors
- Private back patio
- Cardkey access to building

### **1240 SIXTH STREET**