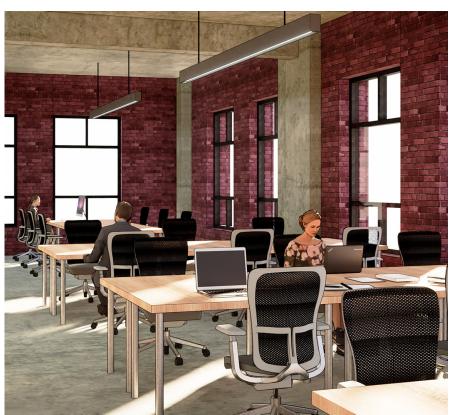

## **PROPERTY HIGHLIGHTS**

- · Exquisite unobstructed views
- Beautiful conference room
- Two private breakout rooms
- Kitchenette
- · Private restrooms
- Large open workspaces
- Concrete floors
- Exposed brick
- Brand new build-out
- · Directly next to BART station
- 1 Gbps download and 1 Gbps upload fiber available for the suite