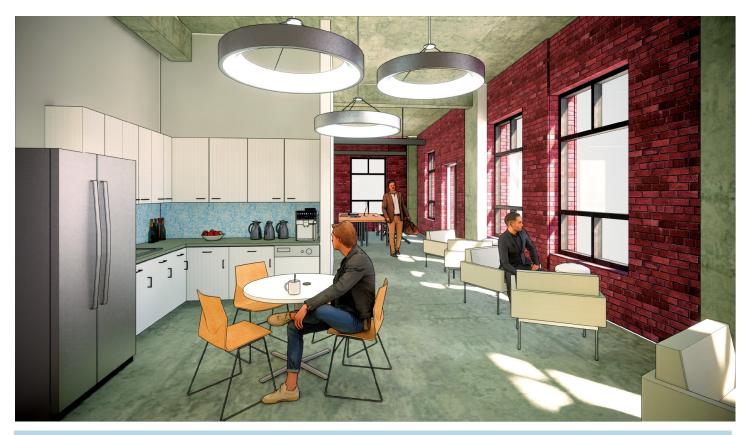

## **PROPERTY HIGHLIGHTS**

- · Exquisite unobstructed views
- Beautiful conference room
- Two private breakout rooms
- Kitchenette
- · Private restrooms
- Large open workspaces
- Concrete floors
- Exposed brick
- Brand new build-out
- · Directly next to BART station
- 1 Gbps download and 1 Gbps upload fiber available for the suite