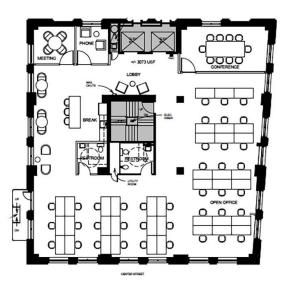

## **PROPERTY HIGHLIGHTS**

- · Exquisite unobstructed views
- Beautiful conference room
- Two private breakout rooms
- Kitchenette
- · Private restrooms
- Large open workspaces
- Concrete floors
- Exposed brick
- Brand new build-out
- · Directly next to BART station
- 1 Gbps download and 1 Gbps upload fiber available for the suite

NORHEIM CYOST

> 732 Addison Street Suite "C" Berkeley, CA 94710

**Elena Holsman**BRE# 01731812
eh@noryost.com
510-527-3400 x11

**Steve Smith**BRE# 01330154
ss@noryost.com
510-527-3400 x12

SIZE

± 3,860 sq. ft.