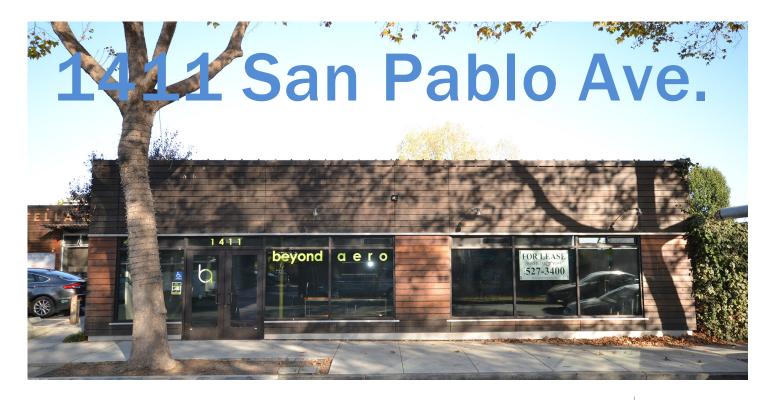

#### **PROPERTY HIGHLIGHTS:**

- · Completely remodeled
- Brick & Timber construction
- Skylights
- Concrete floor
- Private restroom
- Near Gilman St., Whole Foods, REI, Walgreens, Stella Nonna Restaurant & Bar, etc.
- Family ownership!

#### LOCATION

1411 San Pablo Ave. Units A & B

#### SIZE

420 sq. ft. & 1,670 sq. ft. or 2,090 sq. ft. combined

732 Addison Street Suite "C" Berkeley, CA 94710 **Steve Smith**BRE# 01330154
ss@noryost.com
510-527-3400 x12

All information furnished herein was provided by sources deemed reliable, but no representation is made or implied as to the accuracy thereof.