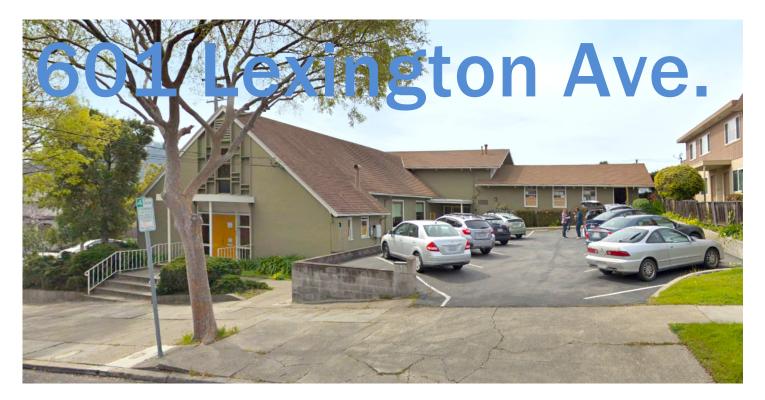

## FOR SALE CHURCH OR OFFICE BUILDING EL CERRITO

## **PROPERTY HIGHLIGHTS**

- 5,184± sq. ft. office building
- 9± car parking lot
- Primarily open plan space
- Quiet neighborhood
- Solar
- Current use is office space for Adventure Associates
- 6 minute walk to El Cerrito BART Station
- Original use was a church CAN BE CONVERTED BACK TO CHURCH USE
- N/W corner of Lexington and Lincoln Ave.
- 2 blocks east of San Pablo Ave.
- A.P.N. 503-402-008
- Zoning R-M Multi Family Residential
  NORHEIM
  John Norheim

## LOCATION

601 Lexington Avenue, El Cerrito, CA 94530

All information furnished herein was provided by sources deemed reliable, but no representation is made or implied as to the accuracy thereof.