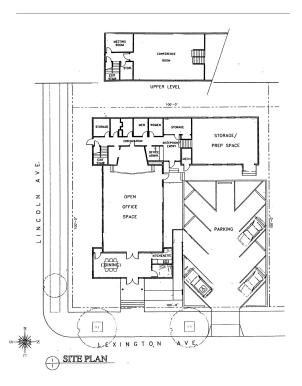

## **PROPERTY HIGHLIGHTS**

- 5,184± sq. ft. office building
- 9± car parking lot
- Primarily open plan space
- Quiet neighborhood
- Solar
- Current use is office space for Adventure Associates
- 6 minute walk to El Cerrito BART Station
- Original use was a church CAN BE CONVERTED BACK TO CHURCH USE
- N/W corner of Lexington and Lincoln Ave.
- 2 blocks east of San Pablo Ave.
- A.P.N. 503-402-008
- Zoning R-M Multi Family Residential
  NORHEIM
  John Norheim

732 Addison Street Suite "C" Berkeley, CA 94710 John Norheim BRE # 00770171 jn@noryost.com 510-527-3400 x10 Steve Smith BRE# 01330154 ss@noryost.com **SIZE** 5,184± sq. ft. office building 10,000± sq. ft. parcel of land