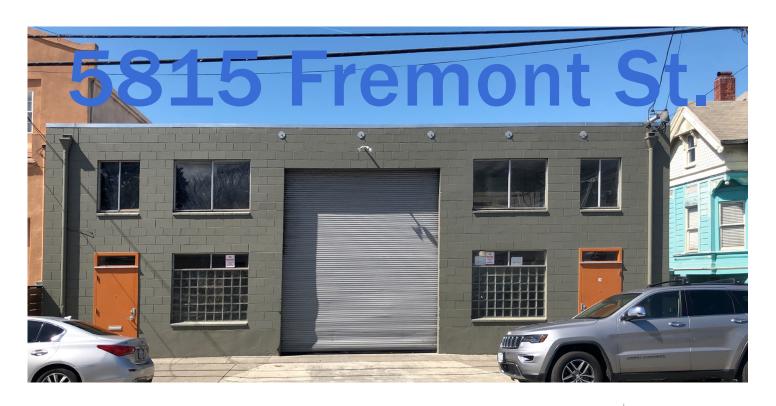

### **PROPERTY HIGHLIGHTS**

- 5,800± sq. ft. warehouse
- 5,000± sq. ft. ground floor plus 800 sq. ft. Mezz.
- This is a great warehouse in excellent condition with 2 offices
- Clear span space, seismic upgrade
- 400 Amps 3 phase power
- 9 large skylights, ceiling insulated
- Lots of natural light
- 1 roll up door
- 2 space heaters
- Perimeter electrical distribution
- Painted white throughout

#### **LOCATION**

5815 Fremont St., Oakland Just off Powell St.