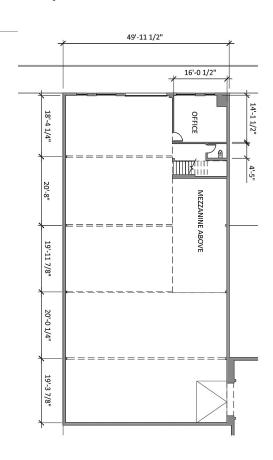

### **PROPERTY HIGHLIGHTS**

- 5,800± sq. ft. warehouse
- 5,000± sq. ft. ground floor plus 800 sq. ft. Mezz.
- This is a great warehouse in excellent condition with 2 offices
- Clear span space, seismic upgrade
- 400 Amps 3 phase power
- 9 large skylights, ceiling insulated
- Lots of natural light
- 1 roll up door
- 2 space heaters
- Perimeter electrical distribution
- Painted white throughout

#### SIZE

5,800 sq. ft.

All information furnished herein was provided by sources deemed reliable, but no representation is made or implied as to the accuracy thereof.