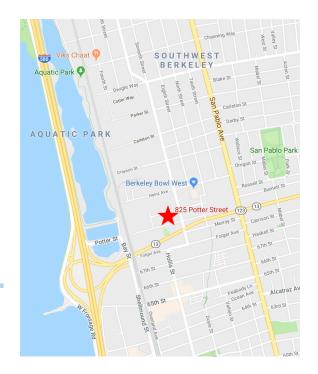

## **FOR LEASE**

# WEST BERKELEY RETAIL/FLEX SPACE RETAIL ZONING

### **PROPERTY HIGHLIGHTS**

- 8,500± sq. ft. space
- Large store front entry
- · Clear span space
- High ceilings
- Insulated ceilings
- Skylights
- 1,500± sq. ft of office space
- 2 ADA bathrooms
- · Access to shared loading dock
- Partial HV/AC

### NORHEIM CYOST

732 Addison Street Suite "C" Berkeley, CA 94710 John Norheim

BRE # 00770171 jn@noryost.com

510-527-3400 x10

Steve Smith

BRE# 01330154 ss@noryost.com 510-527-3400 x12

### SIZE

8,500± sq.ft. retail space plus warehouse

**OFFERED AT** \$1.95/sq. ft. I.G.

### LOCATION

825 Potter Street