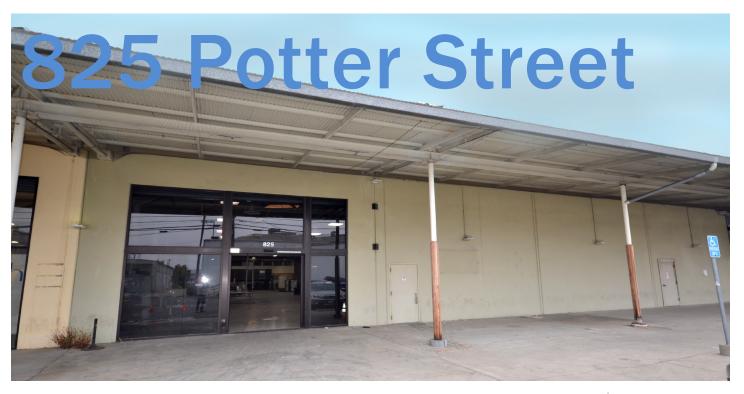

## **FOR LEASE**

# WEST BERKELEY RETAIL/FLEX SPACE RETAIL ZONING

### **PROPERTY HIGHLIGHTS**

- 8,500± sq. ft. space
- Large store front entry
- · Clear span space
- High ceilings
- Insulated ceilings
- Skylights
- 1,500± sq. ft of office space
- 2 ADA bathrooms
- · Access to shared loading dock
- Partial HV/AC

### NORHEIM CYOST

732 Addison Street Suite "C" Berkeley, CA 94710 John Norheim

BRE # 00770171 jn@noryost.com

510-527-3400 x10

Steve Smith

BRE# 01330154 ss@noryost.com 510-527-3400 x12

### SIZE

8,500± sq.ft. retail space plus warehouse

**OFFERED AT** \$1.95/sq. ft. I.G.

### LOCATION

825 Potter Street