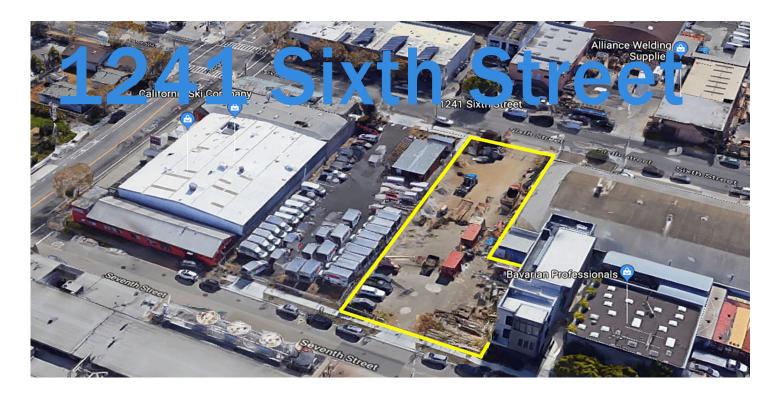

## **VACANT LOT IN BERKELEY'S "GILMAN DISTRICT"**

## **PROPERTY HIGHLIGHTS**

- Vehicle access from both 6th St. and 7th St. provides for easy ingress and egress
- Lot to be delivered empty (Storage containers may be kept in place if desired)
- Perfect for vehicle parking or yard storage
- 3 Year Lease Term desired
- Located only a few blocks from Gilman St. exit with quick access to Highways 80 and 580
- Within a block of Lama Beans Cafe and the popular Fieldworks Brewery

NORHEIM YOST

732 Addison Street Suite "C" Berkeley, CA 94710 Colby Katz BRE# 01949015

ck@noryost.com

510-527-3400 x15

LOCATION 1241 6th St.,

1241 6th St. Berkeley OFFERED AT

\$.35 per sq. ft. I.G.

## SIZE

11,000-19,000 sq. ft.

All information furnished herein was provided by sources deemed reliable, but no representation is made or implied as to the accuracy thereof.