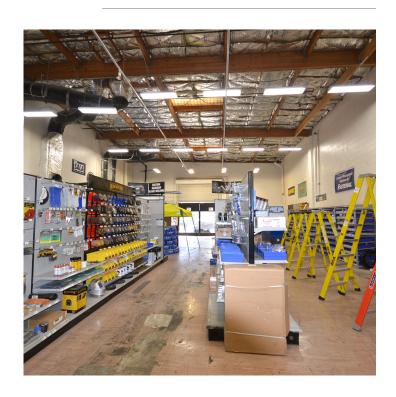

#### **PROPERTY HIGHLIGHTS**

- Incredible location in the heart of Berkeley's vibrant Gilman District
- Space has very high ceilings, a functional wide open floor plan, and a large glass storefront
- Zoned MULI. Uses may include: Warehouse/Office, Maker/Retailers, Brewers and other light manufacturers.
- Exterior entrance offers fantastic exposure to patrons of Philz, Funky Elephant Thai, Farm Burger, and Whole Foods.
- One block from Office Depot, Chipotle, Walgreens, REI and many other retailers.

#### SIZE

± 5,400 sq. ft.