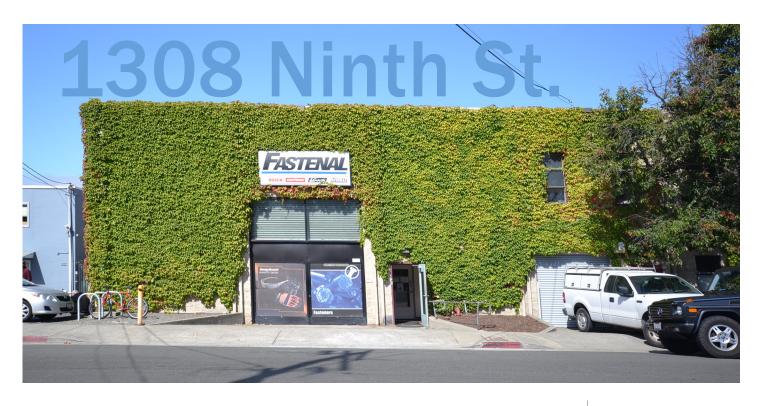

#### LOCATION

1308 Ninth St. Berkeley

#### **PROPERTY HIGHLIGHTS**

- Incredible location in the heart of Berkeley's vibrant Gilman District
- Space has very high ceilings, a functional wide open floor plan, and a large glass storefront
- Zoned MULI. Uses may include: Warehouse/Office, Maker/Retailers, Brewers and other light manufacturers.
- Exterior entrance offers fantastic exposure to patrons of Philz, Funky Elephant Thai, Farm Burger, and Whole Foods.
- One block from Office Depot, Chipotle, Walgreens, REI and many other retailers.