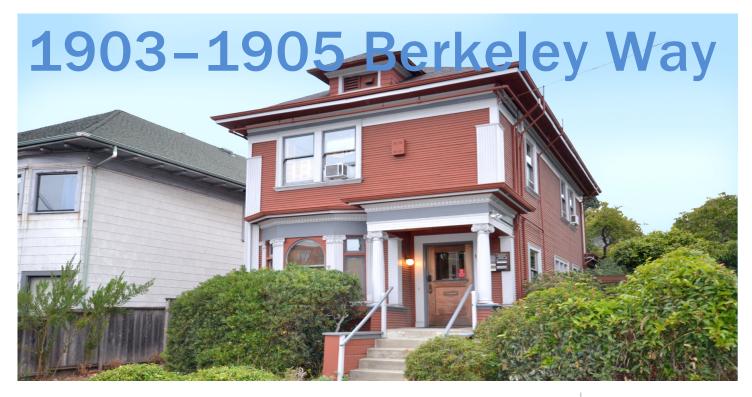

# DOWNTOWN/NORTH BERKELEY INVESTMENT OPPORTUNITY - TWO THERAPY BUILDINGS

## **PROPERTY HIGHLIGHTS**

- Two therapy buildings
- 11 tenants spaces total
- All tenants Mth. to Mth.
- Below market rents
- Long history as therapy facility
- Parking & garage
- Waiting rooms
- · Outside patio in rear
- Near Trader Joes and downtown shops and restaurants.
- Short walk to BART Station
- APN 057-2058-11
- Zoning: R-2A
- Parcel Size 5,580 sq. ft. (45' x 124')

## **LOCATION**

1903 & 1905 Berkeley Way just off MLK Jr. Way

732 Addison Street Suite "C" Berkeley, CA 94710