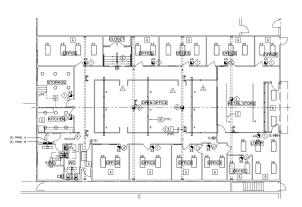

## **PROPERTY HIGHLIGHTS:**

- High Ceilings, Exposed Barrel-Truss
- Nine perimeter Private offices
- Large open-plan middle space
- Private Restrooms
- Retail frontage
- Huge skylights
- Storage
- Centrally located in Downtown Berkeley. Two blocks from BART, UC Berkeley, and Berkeley City College. Just off Shattuck between the YMCA, Berkeley Public Library, and Hotel Shattuck. Surrounded by restaurants, shopping and public parking.

**LOCATION** 2210 Harold Way, Berkeley **OFFERED AT** \$3.00/sq.ft. \$2.50/ sq.ft. Reduced!

**SIZE** ±6,000 sq.ft.

732 Addison Street Suite "C" Berkeley, CA 94710 **Steve Smith** BRE# 01330154 ss@noryost.com 510-527-3400 x12 **John Norheim** BRE # 00770171 jn@noryost.com 510-527-3400 x10