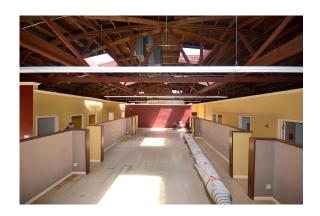

## **PROPERTY HIGHLIGHTS:**

- High Ceilings, Exposed Barrel-Truss
- Nine perimeter Private offices
- Large open-plan middle space
- Private Restrooms
- Retail frontage
- Huge skylights
- Storage
- Centrally located in Downtown Berkeley. Two blocks from BART, UC Berkeley, and Berkeley City College. Just off Shattuck between the YMCA, Berkeley Public Library, and Hotel Shattuck. Surrounded by restaurants, shopping and public parking.